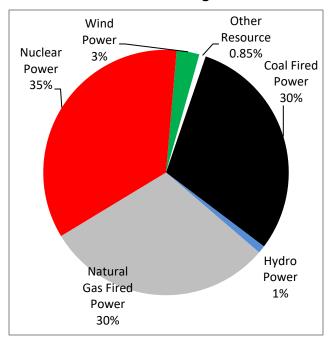

## **Exhibit A: Sources of Electricity Table**

| Sources of Electricity<br>Supplied for the 12 months<br>ending 9/30/18 | Percentage<br>of Total |
|------------------------------------------------------------------------|------------------------|
| Biomass Power                                                          | 0%                     |
| Coal-fired power                                                       | 30%                    |
| Hydro power                                                            | 1%                     |
| Natural gas-fired power                                                | 30%                    |
| Nuclear power                                                          | 35%                    |
| Oil-fired power                                                        | 0.2%                   |
| Solar power                                                            | 0.25%                  |
| Wind power                                                             | 3%                     |
| Other resources                                                        | 0.85%                  |
| Unknown resources purchased from other companies                       | 0%                     |
| TOTAL                                                                  | 100%                   |

## Exhibit B: Sources of Electricity Supplied for the 12 months ending 9/30/18